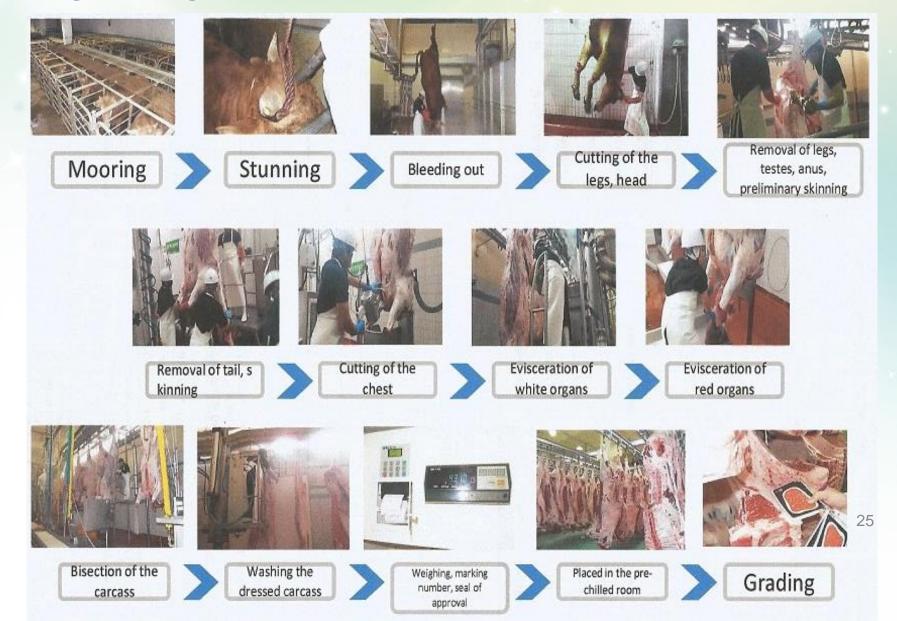

## 도축장 Skaughter plant

25. (소독시설) 가축수송차량 등의 세척·소독 시설을 설치·운영하고 있어야 하며 소독약품 <u>사용기준서를</u> 비치하고 약품사용 관련하여 입출고 기록을 유지하고 관리하는가?

(Sterilization facilities) Are the livestock transport vehicle cleaning and disinfection facilities being installed and operated with the disinfectant using standards installed and with the receiving and dispatch records maintained and kept?

26. (계류장) 계류장은 가축의 투입라인에 연결하여 개방식 구조로 설치하여야 하며, 사람 및 가축의 출입통제가 가능한 출입문이 있는가? (Mooring site) Is the mooring site structure connected with the livestock input line and installed with the open structure and are there gates enabling the control of people and livestock access?

27. (복지) 가축을 운송차량에서 내리거나 현수할 때에 상처를 입지않도록 인도적으로 처리하는가?

(Welfare) Are livestock handled humanely to prevent abrasion during the unloading from the transport vehicle or during the suspension?

28. (생체검사장) 생체검사대는 작업실과 인접한 부분에 설치하여야 하며, 생체검사에 편리한 보정들, 최소 220록스 이상의 조명장치 등 필요한 설비를 하고 있는가?

(Ante-mortem inspection facility) Is the ante-mortem inspection facility located adjacent to the working place and installed with the necessary equipment such as the restraining framework convenient for the ante-mortem inspection and the

33. (원료입고) 작업장은 가축의 어떠한 전염성 질병의 병원체에 오염되지 않는 방법으로 처리된 수출 가능한 원료육을 입고하여 작업 하여야 하며 원료입고에 관한 자체기준과 내용을 기록유지 관리하고 있는가?

(Receiving of raw materials) is the establishment receiving and processing the exportable raw meat processed with the method not contaminated with the pathogen of any infectious livestock disease and maintaining and marraging the internal standards and details on receiving raw materials?

34. (작업장 구조/유지) 작업실은 청결구역과 일반구역으로 분리하여야 하며 교차오염을 방지하도록 작업라인을 배치하고 바닥, 내벽, 천청 은 내수성 자재를 사용하고 청소 및 배수에 편리한 구조이어야 하 며, 위생석으로 관리되고 있는가?

(Establishment structure / maintenance) Is the working place separated into the clean and general areas, is the work line arranged to prevent cross-contamination, are water-resistant materials used for the establishment regarding its floors, inner walls, and ceiling, is the establishment structure convenient for cleaning and drainage, and is the establishment managed sanitarily?

35. (작업창 온도시설) \* 작업장의 실내온도가 15℃ 이내로 유지되게 온도조철시설을 설비하여 관리하는가?

(Establishment temperature control facility) Is the temperature control facility installed and managed to have the room temperature of the establishment maintained within 15°C?

36. (냉장·냉동실) 원료육 및 제품을 보관할 수 있는 냉장 및 냉동 설바를 갖추고 있으며 원료육 및 제품의 특성에 따라 보관온도가 척절 하게 유지될 수 있는 온도조절시설로, 온도를 알아볼 수 있는 온 도계를 설치하여 관리되고 있는가?

(Refrigeration and freezing facilities) Are the refrigeration and f reezing facilities keeping raw meat and products installed and is the thermometer showing the temperature with the temperature control facility with the storage temperature maintained properly depending on the characteristics of raw meat and products installed and managed?

37. (보관온도) 냉동실(영하 18도 이하), 냉장실(가금육 및 가금 육 포장육 영하 2도 - 5도)은 규정온도를 유지할 수 있는 시설인가? (Storage temperature) Are the freezing facility (-18℃ or lower) and the refrigeration facility (-2℃ to 5℃ for poultry meat and pa ckaged poultry meat) maintaining the specified temperatures?